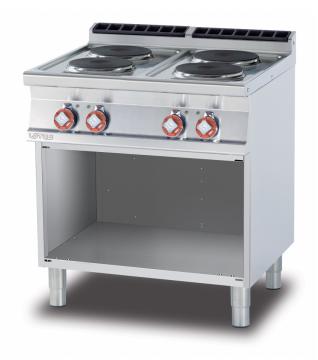

## PC-78ET 70 ELECTRIC BOILING UNIT

Threephase boiling unit on open cabinet - N. 4 plates (included 1 Head end filler strip mod.TPA-7)

Construction -Fabricated using CrNi 18/10 AISI 304 grade Stainless Steel Scotch-Brite Satin polish Finish, incorporating 2 mm thick worktop, rounded edges, chromed details and rear splash back. Knobs with waterproof grades IPX5. Model - Professional Electric Boiling Hob on open cabinet. Cast Iron square or round hot plates with steel border seals, seven position switch and temperature limiter. Ceramic glass tops with radiant heat hot plates and warning lights for residual heat. Maintenance - All serviceable parts are accessible by the easy removal of front control panel. Fittings - Appliance is supplied with adjustable feet. Doors not included

| MODEL:          | PC-78ET           |
|-----------------|-------------------|
| DIMENSIONS:     | cm. 80x 70,5x 90h |
| ELECTRIC POWER: | 10,4 kW           |
| VOLTAGE:        | 400V~3N / 230V~3  |
| FREQUENCY:      | 50/60 Hz          |
|                 |                   |