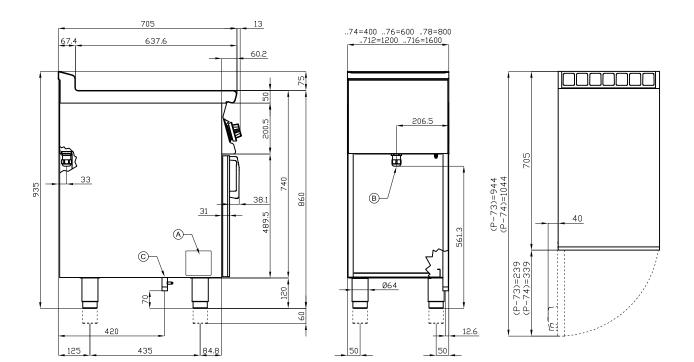

## ITALIAN CULINARY ART

The pictures are purely representative. The manufacturer reserves the right to modify the technical data and models without previous notice.

|   |            | <br> |                       |  |
|---|------------|------|-----------------------|--|
| Α | Data plate | В    | Electrical connection |  |

| MODEL:          | PC-78ET           |
|-----------------|-------------------|
| DIMENSIONS:     | cm. 80x 70,5x 90h |
| ELECTRIC POWER: | 10,4 kW           |
| VOLTAGE:        | 400V~3N / 230V~3  |
| FREQUENCY:      | 50/60 Hz          |
|                 |                   |

kg: 68 m<sup>3</sup>: 0.709 mm: 830x770x1110