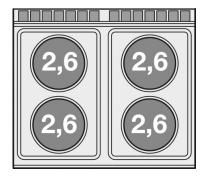

## PC-78ET 70 ELECTRIC BOILING UNIT

Threephase boiling unit on open cabinet - N. 4 plates (included 1 Head end filler strip mod.TPA-7)

Construction -Fabricated using CrNi 18/10 AISI 304 grade Stainless Steel Scotch-Brite Satin polish Finish, incorporating 2 mm thick worktop, rounded edges, chromed details and rear splash back. Knobs with waterproof grades IPX5. Model - Professional Electric Boiling Hob on open cabinet. Cast Iron square or round hot plates with steel border seals, seven position switch and temperature limiter. Ceramic glass tops with radiant heat hot plates and warning lights for residual heat. Maintenance - All serviceable parts are accessible by the easy removal of front control panel. Fittings - Appliance is supplied with adjustable feet. Doors not included

| MODEL:          | PC-78ET           |
|-----------------|-------------------|
| DIMENSIONS:     | cm. 80x 70,5x 90h |
| ELECTRIC POWER: | 10,4 kW           |
| VOLTAGE:        | 400V~3N / 230V~3  |
| FREQUENCY:      | 50/60 Hz          |
|                 |                   |